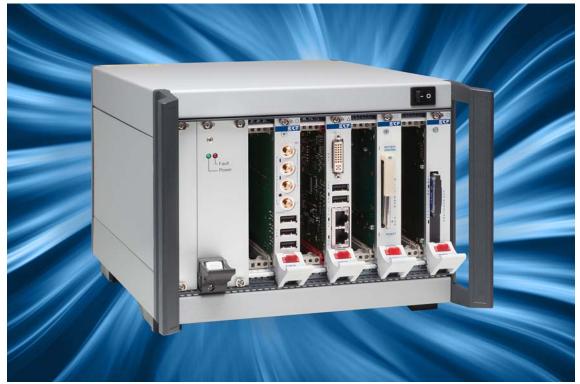

Provided with a removable power supply, the CR4-RACK is a universal solution for industrial grade standard applications. Dual- or hybrid-backplane versions are provided for CompactPCI® and CompactPCI® Serial systems. The racks are available as 84HP or 44HP (half width) systems.

CR4-RACK 84HP

-1-

CR4-RACK 44HP

CR4-RACK 44HP

Hybrid Systems CompactPCI® & CompactPCI® Serial

Hybrid Systems CompactPCI® & CompactPCI® Serial

Typically, the CR4 series of racks will be configured individually according to the customers needs (see examples below). We can tailor any *CompactPCI*® system to your special needs - turnkey ready! Please contact sales@ekf.com for an offer.