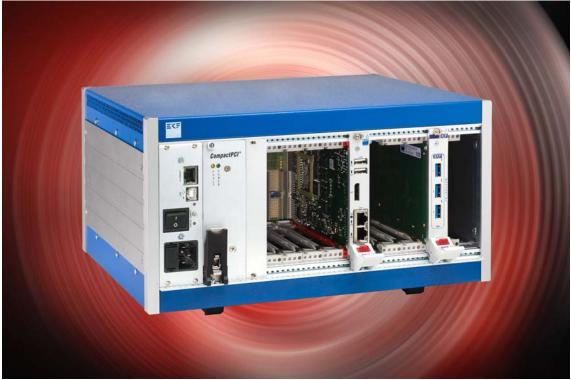

CR4-RACK 84HP

-1-

CR4-RACK 44HP

CR4-RACK 44HP

Hybrid Systems CompactPCI® & CompactPCI® Serial

Hybrid Systems CompactPCI® & CompactPCI® Serial

Typically, the CR4 series of racks will be configured individually according to the customers needs (see examples below). We can tailor any *CompactPCI*® system to your special needs - turnkey ready! Please contact sales@ekf.com for an offer.