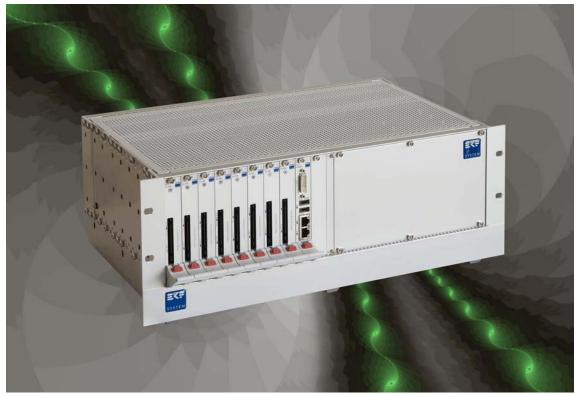

Custom Specific CR4-RACK

Half-Size 19-Inch CR4-RACK

Cabinet w. CR4-RACK

CR4-RACK • CompactPCI® System Racks for 3U Boards

Wall Plate CR4-RACK

Closed Front Panel CR4-RACK

Dual-Systems CR4-RACK

Multiple CPU CR4-RACK

Drives Stacked on Top of CR4-RACK

CR4-RACK w. Economy Power Supply

ekf.com

Hybrid Backplane CompactPCI® & CompactPCI® Serial for 3U Systems

CompactPCI® PlusIO Rear I/O Module Option

Small Size 3U/4U Systems