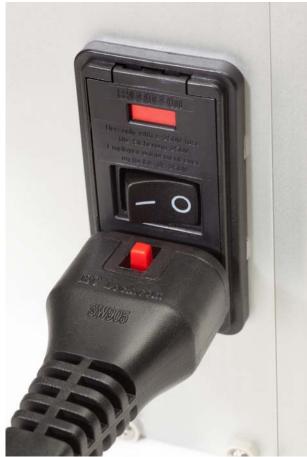

Small Size Hybrid Backplane Systems

Small Size Custom 3U/4U Systems

Small Size Custom 3U/4U Systems

Option AC Plug Locking Mechanism