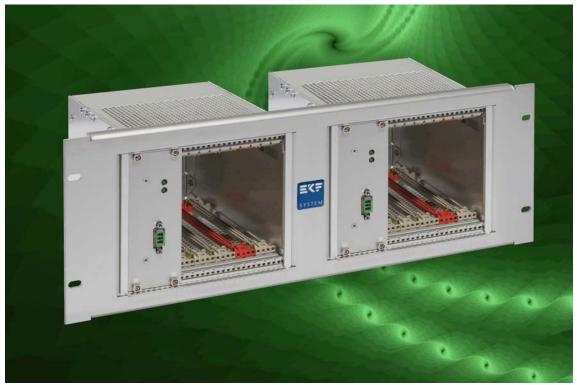

solution for industrial grade standard applications. Dual- or hybrid-backplane versions are provided for CompactPCI® and CompactPCI® Serial systems. The racks are available as 84HP or 44HP (half width) systems.



CR4-RACK 84HP

-1-



CR4-RACK 44HP



CR4-RACK 44HP



Hybrid Systems CompactPCI® & CompactPCI® Serial



Hybrid Systems CompactPCI® & CompactPCI® Serial

Typically, the CR4 series of racks will be configured individually according to the customers needs (see examples below). We can tailor any *CompactPCI*® system to your special needs - turnkey ready! Please contact sales@ekf.com for an offer.



Custom Specific CR4-RACK



Half-Size 19-Inch CR4-RACK



Cabinet w. CR4-RACK

CR4-RACK • CompactPCI® System Racks for 3U Boards



Wall Plate CR4-RACK



Closed Front Panel CR4-RACK



Dual-Systems CR4-RACK



Multiple CPU CR4-RACK



Drives Stacked on Top of CR4-RACK



CR4-RACK w. Economy Power Supply

ekf.com



Hybrid Backplane CompactPCI® & CompactPCI® Serial for 3U Systems



CompactPCI® PlusIO Rear I/O Module Option



Small Size 3U/4U Systems



Small Size Hybrid Backplane Systems



Small Size Custom 3U/4U Systems



Small Size Custom 3U/4U Systems



Option AC Plug Locking Mechanism





#### Hybrid Backplanes CPCI & CPCI Serial

www.ekf.com/c/csys/csys.html

# Industrial Computers Made in Germany boards. systems. solutions.

EKF Elektronik GmbH Philipp-Reis-Str. 4 59065 Hamm Germany



Phone +49 (0)2381/6890-0 Fax +49 (0)2381/6890-90 Internet <u>www.ekf.com</u> E-Mail <u>sales@ekf.com</u>