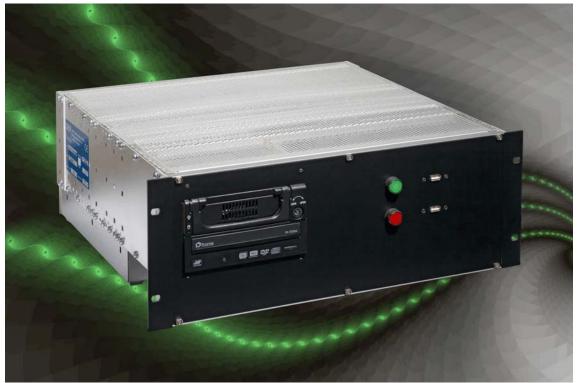

Drives Stacked on Top of CR4-RACK

CR4-RACK w. Economy Power Supply

ekf.com

Hybrid Backplane CompactPCI® & CompactPCI® Serial for 3U Systems

CompactPCI® PlusIO Rear I/O Module Option

Small Size 3U/4U Systems