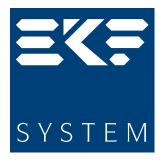

# 4U System Rack for 3U *CompactPCI*<sup>®</sup> Boards

*Hybrid/Dual-Backplane Versions Available for CompactPCI<sup>®</sup> and CompactPCI<sup>®</sup> Serial* 

Document No. 2029 • 13 March 2012

With the CR4-RACK, EKF offers a series of 19-inch CompactPCI® system racks, which are suitable to accommodate single-size Eurocard (3U) boards. Due to the fan unit, which is equipped with reliable low noise fans for an optimum air-flow, the overall height of the systems is 4U.

Provided with a removable power supply, the CR4-RACK is a universal solution for industrial grade standard applications. Dual- or hybrid-backplane versions are provided for CompactPCI® and CompactPCI® Serial systems. The racks are available as 84HP or 44HP (half width) systems.

CR4-RACK 84HP

-1-

CR4-RACK 44HP

CR4-RACK 44HP

Hybrid Systems CompactPCI® & CompactPCI® Serial

Hybrid Systems CompactPCI® & CompactPCI® Serial

Typically, the CR4 series of racks will be configured individually according to the customers needs (see examples below). We can tailor any *CompactPCI*® system to your special needs - turnkey ready! Please contact sales@ekf.com for an offer.