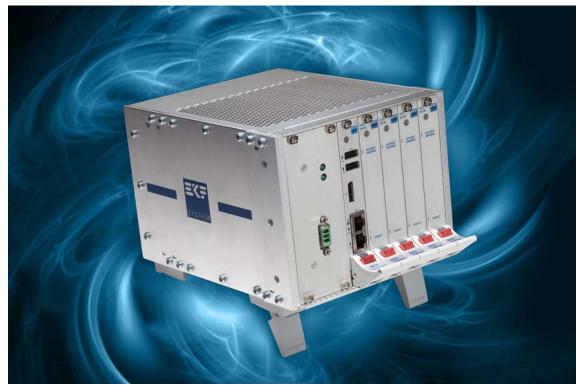

# 4U System Rack for 3U *CompactPCI*<sup>®</sup> Boards

*Hybrid/Dual-Backplane Versions Available for CompactPCI<sup>®</sup> and CompactPCI<sup>®</sup> Serial* 

Document No. 2029 • 13 March 2012

With the CR4-RACK, EKF offers a series of 19-inch CompactPCI® system racks, which are suitable to accommodate single-size Eurocard (3U) boards. Due to the fan unit, which is equipped with reliable low noise fans for an optimum air-flow, the overall height of the systems is 4U.

Provided with a removable power supply, the CR4-RACK is a universal solution for industrial grade standard applications. Dual- or hybrid-backplane versions are provided for CompactPCI® and CompactPCI® Serial systems. The racks are available as 84HP or 44HP (half width) systems.