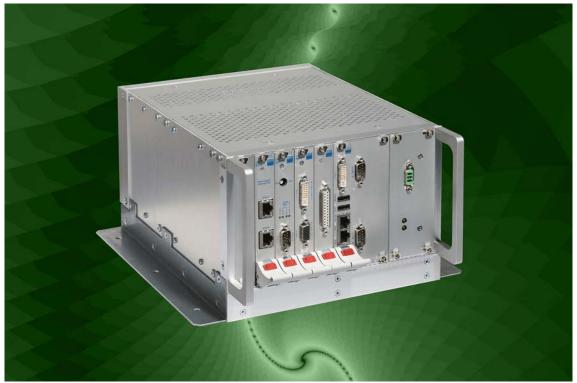

CR4-RACK 84HP

-1-

CR4-RACK 44HP

CR4-RACK 44HP

Hybrid Systems CompactPCI® & CompactPCI® Serial

Hybrid Systems CompactPCI® & CompactPCI® Serial

Typically, the CR4 series of racks will be configured individually according to the customers needs (see examples below). We can tailor any *CompactPCI*® system to your special needs - turnkey ready! Please contact sales@ekf.com for an offer.