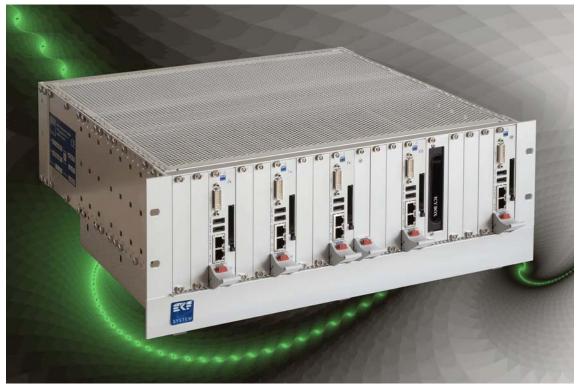

CR4-RACK 84HP

-1-

CR4-RACK 44HP

CR4-RACK 44HP

Hybrid Systems CompactPCI® & CompactPCI® Serial

Hybrid Systems CompactPCI® & CompactPCI® Serial

Typically, the CR4 series of racks will be configured individually according to the customers needs (see examples below). We can tailor any *CompactPCI*® system to your special needs - turnkey ready! Please contact sales@ekf.com for an offer.