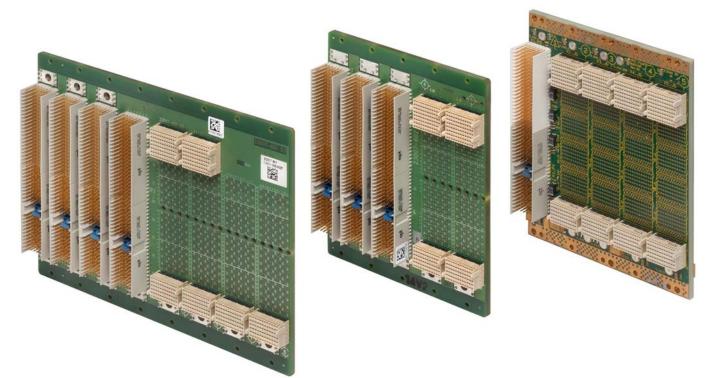

Drives Stacked on Top of CR4-RACK

CR4-RACK w. Economy Power Supply

ekf.com

Hybrid Backplane CompactPCI® & CompactPCI® Serial for 3U Systems

CompactPCI® PlusIO Rear I/O Module Option

Small Size 3U/4U Systems

#### Hybrid Backplanes CPCI & CPCI Serial

www.ekf.com/c/csys/csys.html