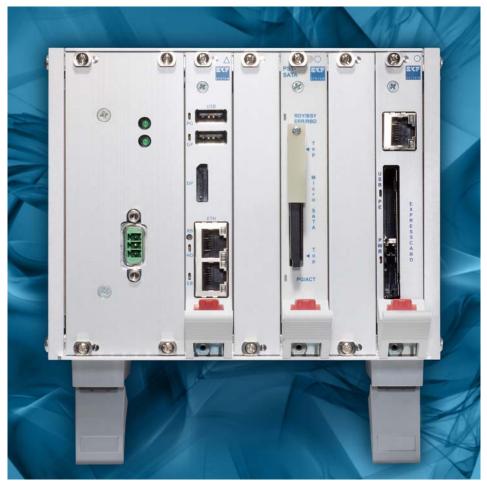

# 4U System Rack for 3U *CompactPCI*<sup>®</sup> Boards

*Hybrid/Dual-Backplane Versions Available for CompactPCI<sup>®</sup> and CompactPCI<sup>®</sup> Serial* 

Document No. 2029 • 13 March 2012

With the CR4-RACK, EKF offers a series of 19-inch CompactPCI® system racks, which are suitable to accommodate single-size Eurocard (3U) boards. Due to the fan unit, which is equipped with reliable low noise fans for an optimum air-flow, the overall height of the systems is 4U.

Provided with a removable power supply, the CR4-RACK is a universal solution for industrial grade standard applications. Dual- or hybrid-backplane versions are provided for CompactPCI® and CompactPCI® Serial systems. The racks are available as 84HP or 44HP (half width) systems.