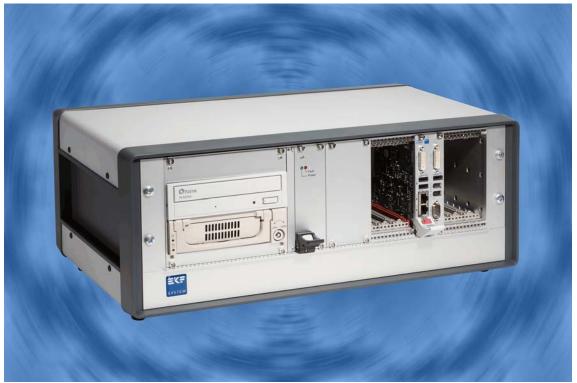

Provided with a removable power supply, the CR4-RACK is a universal solution for industrial grade standard applications. Dual- or hybrid-backplane versions are provided for CompactPCI® and CompactPCI® Serial systems. The racks are available as 84HP or 44HP (half width) systems.

CR4-RACK 84HP

-1-

CR4-RACK 44HP

CR4-RACK 44HP

Hybrid Systems CompactPCI® & CompactPCI® Serial

Hybrid Systems CompactPCI® & CompactPCI® Serial

Typically, the CR4 series of racks will be configured individually according to the customers needs (see examples below). We can tailor any *CompactPCI*® system to your special needs - turnkey ready! Please contact sales@ekf.com for an offer.