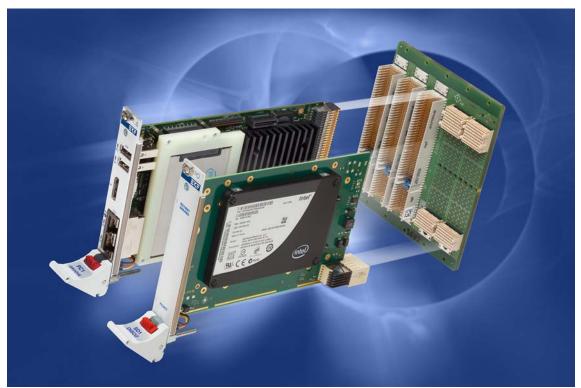

Serial systems. The racks are available as 84HP or 44HP (half width) systems.



CR4-RACK 84HP

-1-



CR4-RACK 44HP



CR4-RACK 44HP



Hybrid Systems CompactPCI® & CompactPCI® Serial



Hybrid Systems CompactPCI® & CompactPCI® Serial

Typically, the CR4 series of racks will be configured individually according to the customers needs (see examples below). We can tailor any *CompactPCI*® system to your special needs - turnkey ready! Please contact sales@ekf.com for an offer.



Custom Specific CR4-RACK



Half-Size 19-Inch CR4-RACK



Cabinet w. CR4-RACK

CR4-RACK • CompactPCI® System Racks for 3U Boards



Wall Plate CR4-RACK



Closed Front Panel CR4-RACK



Dual-Systems CR4-RACK



Multiple CPU CR4-RACK



Drives Stacked on Top of CR4-RACK



CR4-RACK w. Economy Power Supply

ekf.com



Hybrid Backplane CompactPCI® & CompactPCI® Serial for 3U Systems



CompactPCI® PlusIO Rear I/O Module Option



Small Size 3U/4U Systems



Small Size Hybrid Backplane Systems



Small Size Custom 3U/4U Systems



Small Size Custom 3U/4U Systems



Option AC Plug Locking Mechanism





#### Hybrid Backplanes CPCI & CPCI Serial

www.ekf.com/c/csys/csys.html

# Industrial Computers Made in Germany boards. systems. solutions.

EKF Elektronik GmbH Philipp-Reis-Str. 4 59065 Hamm Germany



Phone +49 (0)2381/6890-0 Fax +49 (0)2381/6890-90 Internet <u>www.ekf.com</u> E-Mail <u>sales@ekf.com</u>