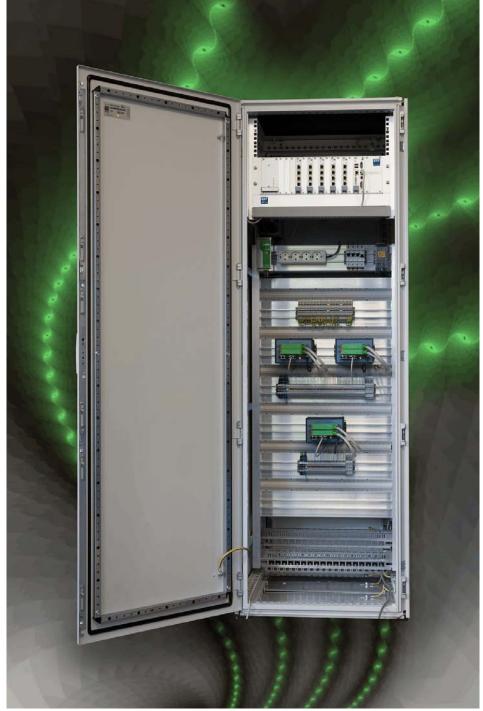

Custom Specific CR4-RACK

Half-Size 19-Inch CR4-RACK

Cabinet w. CR4-RACK

CR4-RACK • CompactPCI® System Racks for 3U Boards

Wall Plate CR4-RACK

Closed Front Panel CR4-RACK

Dual-Systems CR4-RACK

Multiple CPU CR4-RACK