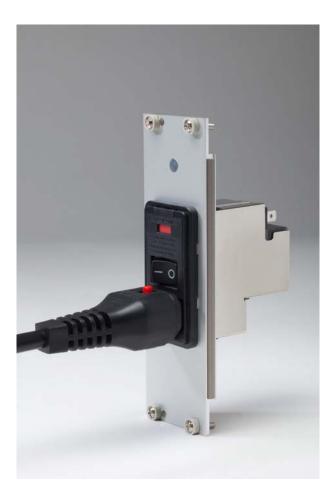

Small Size Hybrid Backplane Systems

Small Size Custom 3U/4U Systems

Small Size Custom 3U/4U Systems

Option AC Plug Locking Mechanism