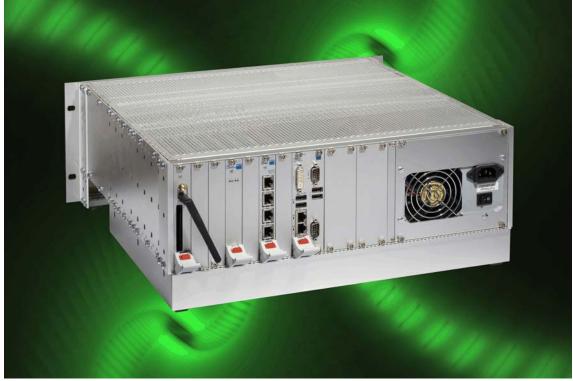

CR4-RACK 84HP

-1-

CR4-RACK 44HP

CR4-RACK 44HP

Hybrid Systems CompactPCI® & CompactPCI® Serial

Hybrid Systems CompactPCI® & CompactPCI® Serial

Typically, the CR4 series of racks will be configured individually according to the customers needs (see examples below). We can tailor any *CompactPCI*® system to your special needs - turnkey ready! Please contact sales@ekf.com for an offer.