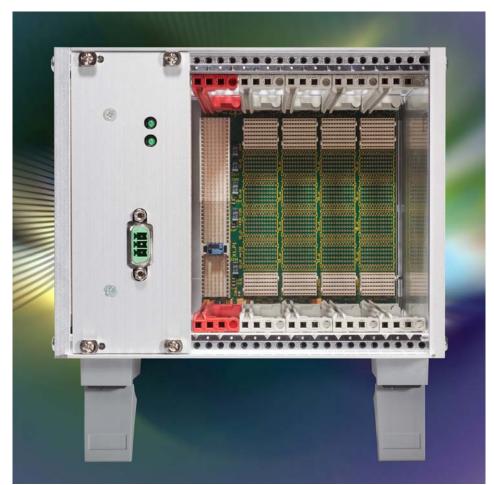

Provided with a removable power supply, the CR4-RACK is a universal solution for industrial grade standard applications. Dual- or hybrid-backplane versions are provided for CompactPCI® and CompactPCI® Serial systems. The racks are available as 84HP or 44HP (half width) systems.