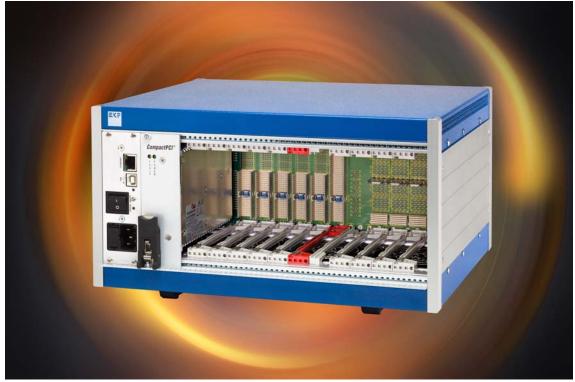

CR4-RACK 84HP

-1-

CR4-RACK 44HP

CR4-RACK 44HP

Hybrid Systems CompactPCI® & CompactPCI® Serial

Hybrid Systems CompactPCI® & CompactPCI® Serial

Typically, the CR4 series of racks will be configured individually according to the customers needs (see examples below). We can tailor any *CompactPCI*® system to your special needs - turnkey ready! Please contact sales@ekf.com for an offer.