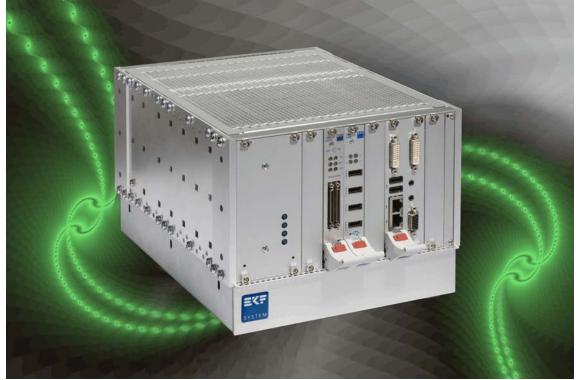

Drives Stacked on Top of CR4-RACK

CR4-RACK w. Economy Power Supply

ekf.com

Hybrid Backplane CompactPCI® & CompactPCI® Serial for 3U Systems

CompactPCI® PlusIO Rear I/O Module Option

Small Size 3U/4U Systems

Small Size Hybrid Backplane Systems

Small Size Custom 3U/4U Systems

Small Size Custom 3U/4U Systems

Option AC Plug Locking Mechanism