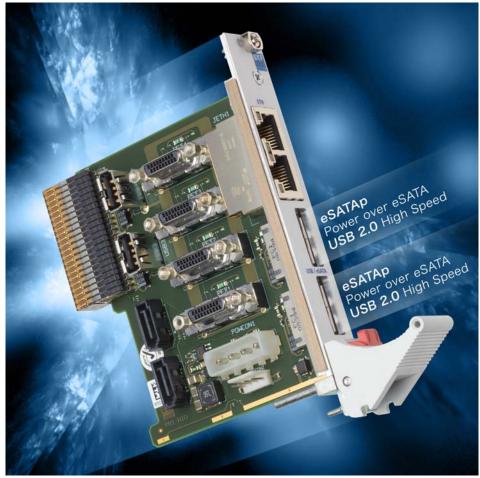

Drives Stacked on Top of CR4-RACK

CR4-RACK w. Economy Power Supply

ekf.com

Hybrid Backplane CompactPCI® & CompactPCI® Serial for 3U Systems

CompactPCI® PlusIO Rear I/O Module Option

Small Size 3U/4U Systems